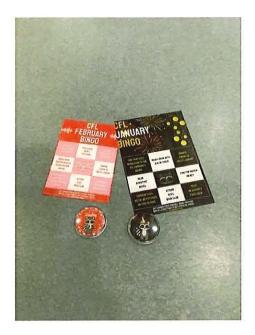

#### Carolina Forest Library

January

- Carolina Forest launched a new, year-long library program, The Year of Dewey. The branch has an unofficial mascot, a raccoon stuffed animal that children named Dewey Readmore in a naming competition years ago. This year, each month the library will have a different Bingo card with library and reading related activities. If customers complete the card, they can get a library-made pin featuring Dewey. If they collect all twelve pins throughout the year, they are eligible to win a prize. The Bingo card promotes many of our programs and library materials and is for all ages.
- As Carolina Forest continues to grow in population, there is a greater demand for more and varied programs. In response to this, staff were busy in January planning new programs for the upcoming months. They have set up a Pine Needle Basking Weaving class and a Calligraphy class for February, as well as other new programs such as a Birding walk, new book clubs, and a class on internet research skills for children. Staff have also developed a good relationship with Coastal Carolina University and are partnering with the University for a series of history lectures and other programs.
- The puzzle library continues to grow. It now takes up two entire bookcases. There is a dedicated puzzle community including patrons who come in several times a week to take a puzzle and drop one off. Patrons have even set up puzzle stations around the library, including a group of college students who do a puzzle every week in the YA