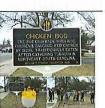

The chicken bog marker is set to be placed in Loris.

First Steps has asked for a Story Walk at Collins Park, and a grant is being written to do one other places as well. There was some discussion about the cost. Marjorie Thompson asked if that might be a place we could use the endowment money.